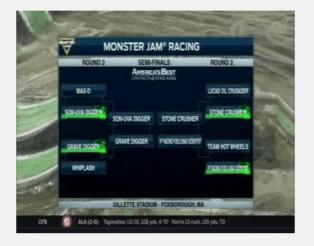

#### **Glued to the Action Replay**

- Every freestyle run gets a 15-20 second replay
- 8-10 freestyles a show