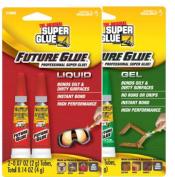

**LIQUID AND GEL** – Liquid for precision, gel for vertical application and porous materials.

**INSTANT BOND** – Immediate results

SINGLE USE AND SPECIAL APPLICATORS- ready and easy to use.

**FUTURE GLUE PLASTIC-FUSE** Advanced plastic adhesive solution, bonds and repairs ALL plastics.