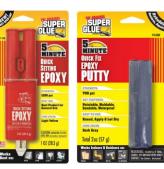

#### **5 MINUTE**

Set time: Quick setting Strength: 1,200 PSI Cure Color: Light Yellow

#### **5 MINUTE GEL**

Set time: Quick setting Strength: 1,500 PSI Cure Color: Cream