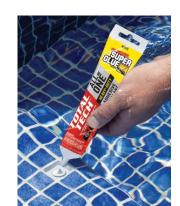

#### **CONSTRUCTION-DIY**

Total Tech™

FIXES ALL MATERIALS – Even Styrofoam and delicate materials XTREME POWER- Bonds up to 2800 PSI

SHOCK AND VIBRATION PROOF – Water resistant and dishwasher safe

FAST - 10 Seconds

**ODORLESS AND NON IRRITANT** – Does not irritate the eyes or burn the skin **MAXGEL FORMULA** – Vertical applications and porous materials