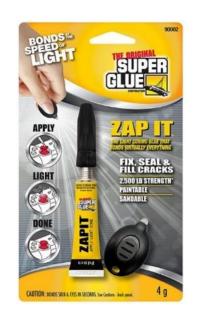

# **BLUE LIGHT CURING CYANOACRYLATE**

**LIGHT CURING SUPER GLUE** – Bonds with or without the light **FIX, SEAL & FILL CRACKS** 

STRONG – Up to 2,500 Lbs strength

**REPAIR CAPABILITY** – Sandable, paintable and can be drilled.

**PERFECT FOR THIN SURFACES** – Zapit can add additional surface.

**PROFESSIONAL** – Surface insensitive Super glue. Bonds to dirty and oily surfaces.

HIGH CHEMICAL AND TEMPERATURE RESISTANCE – From -65°F to 180°F.