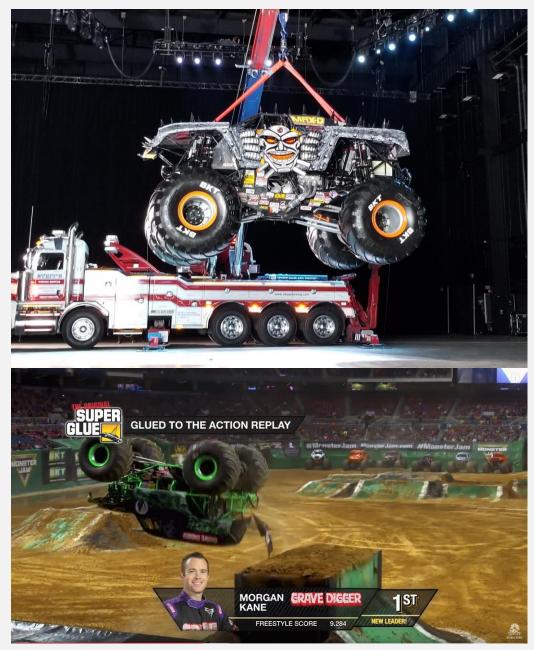

#### **Glued to the Action Replay**

- Every freestyle run gets a 15-20 second replay
- 8-10 freestyles a show