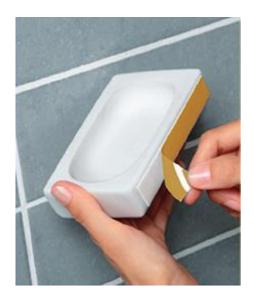

#### **PERMANENT MOUNTING TAPE**

Holds up to 6 Lbs per sq in

Moisture Resistant

Indoor and Outdoor

Permanent bonding

Use on tile, metal, glass, mirrors, etc.