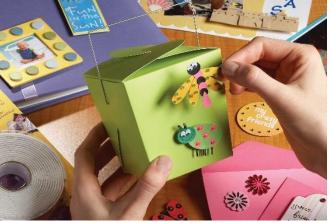

# **CRAFTING**

# **FOAM MOUNTING TAPE**

DOUBLE SIDED FOAM TAPE – User friendly

ACID & LIGNIN FREE – Photo safe, does not damage paper

PERMANENT – Ideal for long-term projects

PERFECT FOR LAYER PROJECTS – Creates a 3D effect

# CRAFTING

PERFECT FOR POSTERS AND PICTURES – or any other light weight decoration
WORKS ON SMOOTH SURFACES – Perfect on wood, stucco or tile
INTERIOR USE ONLY
GREAT FOR TEMPORARY DECORATIONS – Seasonal, Birthday parties, etc.