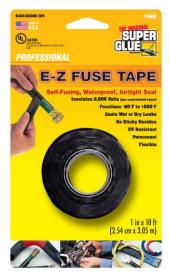

# EZ FUSE TAPE

SELF-FUSING SILICONE TAPE – Bonds to itself and leaves no residue.

INSULATES 8,000V – per unstretched layer

PERMANENT REPAIR IN ANY MATERIAL – works in any surface.

EXTREME RESISTANCE – Sunlight, salt water, extreme temp (-60F to +500F) and pressure.

WATERPROOF AND AIRTIGHT – It can be applied even underwater.

STRETCH