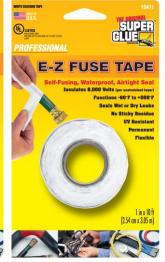

# EZ FUSE TAPE

SELF-FUSING SILICONE TAPE – Bonds to itself and leaves no residue.

INSULATES 8,000V – per unstretched layer

PERMANENT REPAIR IN ANY MATERIAL – works in any surface.

EXTREME RESISTANCE – Sunlight, salt water, extreme temp (-60F to +500F) and pressure.

WATERPROOF AND AIRTIGHT – It can be applied even underwater.

STRETCH