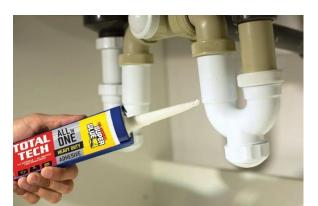

#### **CONSTRUCTION-DIY**

Total Tech™

FIXES ALL MATERIALS – Even Styrofoam and delicate materials XTREME POWER- Bonds up to 2800 PSI

SHOCK AND VIBRATION PROOF – Water resistant and dishwasher safe

FAST - 10 Seconds

**ODORLESS AND NON IRRITANT** – Does not irritate the eyes or burn the skin **MAXGEL FORMULA** – Vertical applications and porous materials