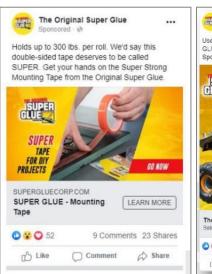

# MOUNTING TAPE

SUPER STRONG – Up to 14 Lbs per Strip/ 300 Lbs per Roll
INSTANT TACK AND BOND – 0 seconds
INDOOR & OUTDOOR – Water-resistant
PERMANENT – Mesh Reinforced for a long term endurance
ALL MATERIALS – Solvent free to be used in any surface