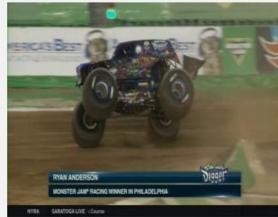

#### **BROADCAST HIGHLIGHTS**

Monster Jam began a new partnership with NBC at the start of the 2019 season.

NBCSN relaunched their brand position as the home of motorsports and are taking their commitment to category growth seriously. NBC continues to integrate Monster Jam into their other programs and channels such as the NBC Sports Motorsports YouTube channel.

VIEWERSHIP

8.25M+

\*as of Dec. 11<sup>th</sup>

HOURS OF BROADCASTS
\*as of Dec. 11th