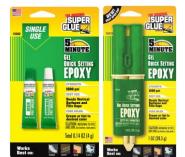

#### **5 MINUTE**

Set time: Quick setting Strength: 1,200 PSI Cure Color: Light Yellow

#### **5 MINUTE GEL**

Set time: Quick setting Strength: 1,500 PSI Cure Color: Cream