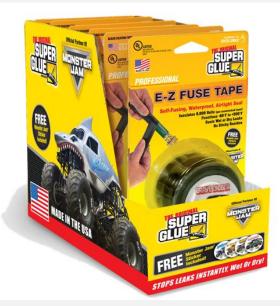

# EZ FUSE TAPE

SELF-FUSING SILICONE TAPE – Bonds to itself and leaves no residue.

INSULATES 8,000V – per unstretched layer

PERMANENT REPAIR IN ANY MATERIAL – works in any surface.

EXTREME RESISTANCE – Sunlight, salt water, extreme temp (-60F to +500F) and pressure.

WATERPROOF AND AIRTIGHT – It can be applied even underwater.

STRETCH