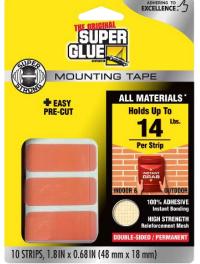

# MOUNTING TAPE

SUPER STRONG – Up to 14 Lbs per Strip/ 300 Lbs per Roll
INSTANT TACK AND BOND – 0 seconds
INDOOR & OUTDOOR – Water-resistant
PERMANENT – Mesh Reinforced for a long term endurance
ALL MATERIALS – Solvent free to be used in any surface