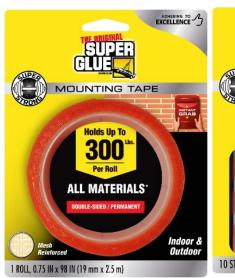

# MOUNTING TAPE

SUPER STRONG – Up to 14 Lbs per Strip/ 300 Lbs per Roll
INSTANT TACK AND BOND – 0 seconds
INDOOR & OUTDOOR – Water-resistant
PERMANENT – Mesh Reinforced for a long term endurance
ALL MATERIALS – Solvent free to be used in any surface