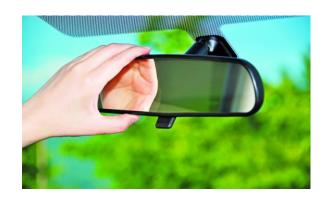

#### **REAR VIEW MIRROR ADHESIVE**

Fast and strong bond of metal brackets to windshields
Withstand high temperatures and sun exposure
Bonds metal to glass, glass to glass and metal to metal