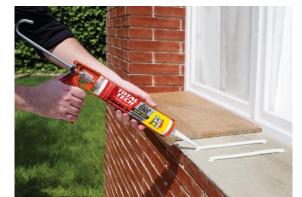

# HEAVY DUTY CONSTRUCTION ADHESIVE + HEAVY DUTY CONSTRUCTION ADHESIVE + ALL-PURPOSE SEALANT

**INSTANT GRAB & HOLD GREAT STRENGTH 430 PSI** ALL MATERIALS **ALL CONDITIONS EVEN UNDER WATER** 

FLEXIBLE, 370% **ELONGATION** 100% WATERTIGHT FAST- DRIES IN 1 HOUR PAINTABLE **UV RESISTANT** 

# DHERING TO EXCELLENCE

Indoor & Outdoor