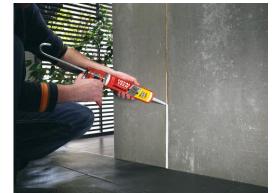

# HEAVY DUTY CONSTRUCTION ADHESIVE + HEAVY DUTY CONSTRUCTION ADHESIVE + ALL-PURPOSE SEALANT

**INSTANT GRAB & HOLD GREAT STRENGTH 430 PSI** ALL MATERIALS **ALL CONDITIONS EVEN UNDER WATER** 

FLEXIBLE, 370% **ELONGATION** 100% WATERTIGHT FAST- DRIES IN 1 HOUR PAINTABLE **UV RESISTANT** 

# DHERING TO EXCELLENCE

Indoor & Outdoor