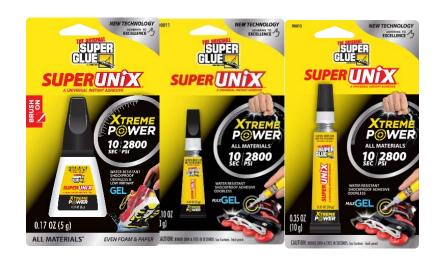

#### **INSTANT GLUES**

- •Superunix®
- •Zapit®
- •Future Glue®
- Original Formula

#### **CONSTRUCTION-DIY**

Total Tech™

FIXES ALL MATERIALS – Even Styrofoam and delicate materials XTREME POWER- Bonds up to 2800 PSI

SHOCK AND VIBRATION PROOF – Water resistant and dishwasher safe

FAST - 10 Seconds

**ODORLESS AND NON IRRITANT** – Does not irritate the eyes or burn the skin **MAXGEL FORMULA** – Vertical applications and porous materials