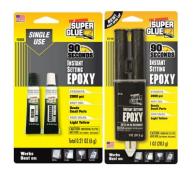

#### 90 SECONDS

Set time: Instant setting Strength: 2,000 PSI Cure Color: Light Yellow