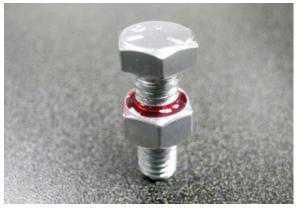

#### PERMANENT AND REMOVABLE THREAD LOCKER

Prevent threaded metal fasteners, nuts, bolts and screws from loosening due to impacts and vibrations.