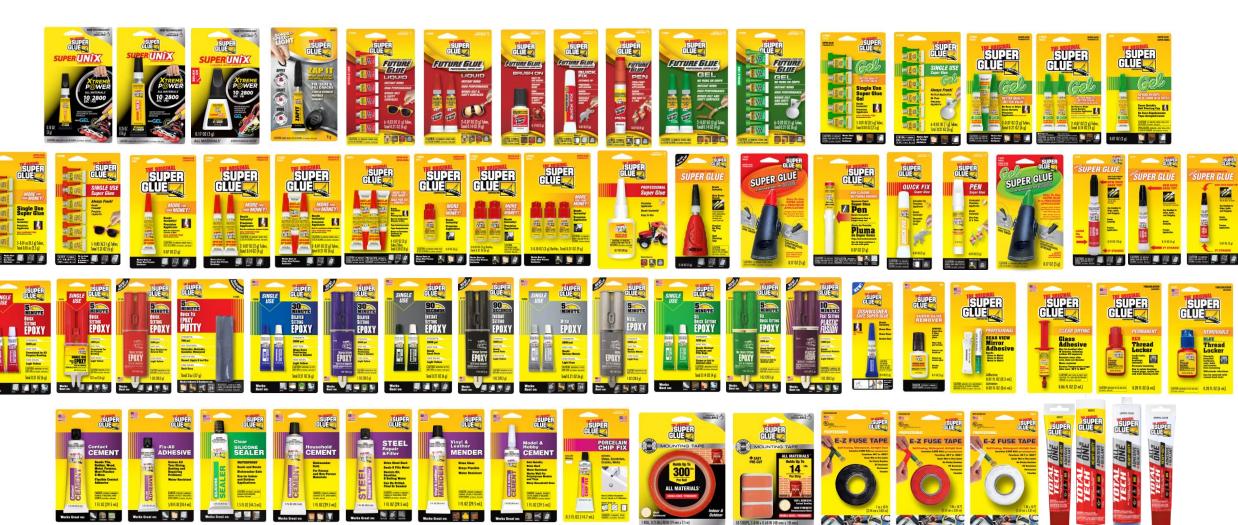

# **CATEGORIES**

#### **INSTANT GLUES**

- •Superunix®
- •Zapit®
- •Future Glue®
- Original Formula

#### **EPOXY**

#### **SPECIALTIES**

#### **TAPES**

- Super Strong Mounting Tape
- •E-Z Fuse Tape
- Other tapes
- •Crafting y Handitak®

#### **CONSTRUCTION-DIY**

Total Tech™

FIXES ALL MATERIALS – Even Styrofoam and delicate materials XTREME POWER- Bonds up to 2800 PSI

SHOCK AND VIBRATION PROOF – Water resistant and dishwasher safe

FAST - 10 Seconds