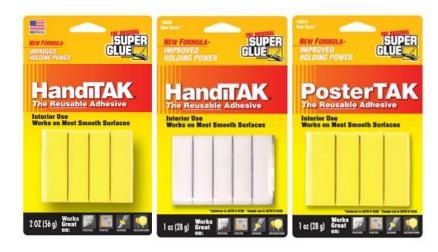

#### **TAPES**

- Super Strong Mounting Tape
- •E-Z Fuse Tape
- Other tapes
- •Crafting y Handitak®

# CRAFTING

PERFECT FOR POSTERS AND PICTURES – or any other light weight decoration
WORKS ON SMOOTH SURFACES – Perfect on wood, stucco or tile
INTERIOR USE ONLY
GREAT FOR TEMPORARY DECORATIONS – Seasonal, Birthday parties, etc.