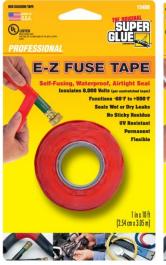

# EZ FUSE TAPE

SELF-FUSING SILICONE TAPE – Bonds to itself and leaves no residue.

INSULATES 8,000V – per unstretched layer

PERMANENT REPAIR IN ANY MATERIAL – works in any surface.

EXTREME RESISTANCE – Sunlight, salt water, extreme temp (-60F to +500F) and pressure.

WATERPROOF AND AIRTIGHT – It can be applied even underwater.

STRETCH