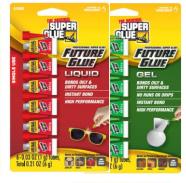

**LIQUID AND GEL** – Liquid for precision, gel for vertical application and porous materials.

**INSTANT BOND** – Immediate results

SINGLE USE AND SPECIAL APPLICATORS- ready and easy to use.

**FUTURE GLUE PLASTIC-FUSE** Advanced plastic adhesive solution, bonds and repairs ALL plastics.