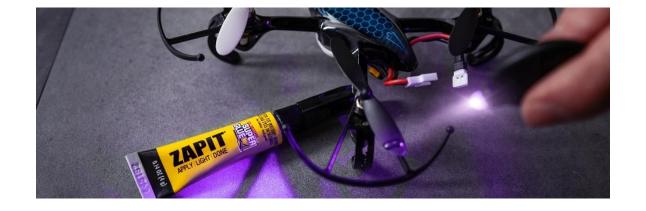

# **BLUE LIGHT CURING CYANOACRYLATE**

**LIGHT CURING SUPER GLUE** – Bonds with or without the light **FIX, SEAL & FILL CRACKS** 

STRONG – Up to 2,500 Lbs strength

**REPAIR CAPABILITY** – Sandable, paintable and can be drilled.

**PERFECT FOR THIN SURFACES** – Zapit can add additional surface.

**PROFESSIONAL** – Surface insensitive Super glue. Bonds to dirty and oily surfaces.

HIGH CHEMICAL AND TEMPERATURE RESISTANCE – From -65°F to 180°F.