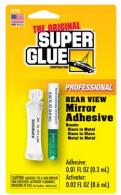

#### **REAR VIEW MIRROR ADHESIVE**

Fast and strong bond of metal brackets to windshields
Withstand high temperatures and sun exposure
Bonds metal to glass, glass to glass and metal to metal