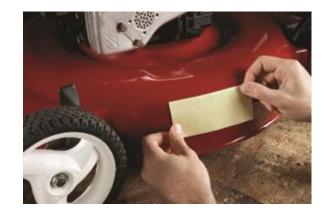

#### **PERMANENT PATCH**

Permanent and waterproof
Paintable, moldable and sandable
Works on fiberglass, plastic, metal, rubber and more